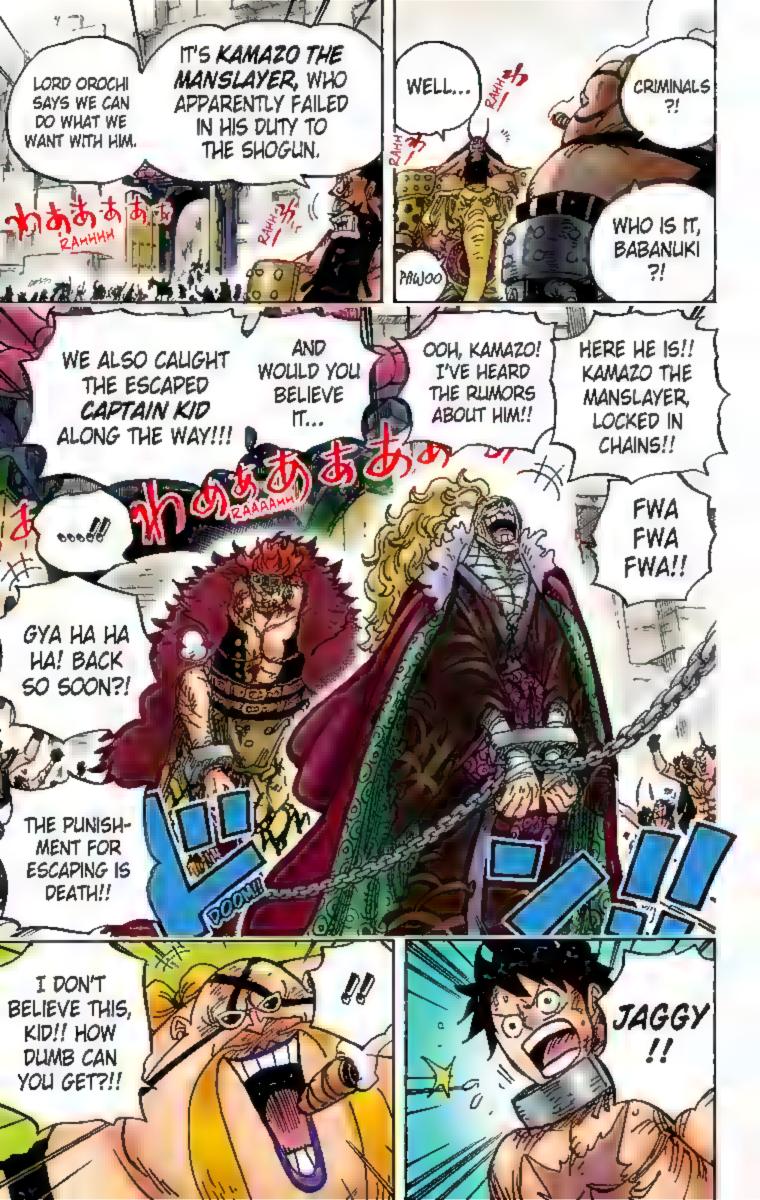

Toko Kamuro, Yasuie's

Kozuki Hiyori Momonosuke's Little Sister

Ashura Doji (Shurenmaru) Chief, Head Mountain

Kawamatsu Samurai of Wano

Gyukimaru Bandit Warrior-

Kamazo the Manslayer Wanted Man in the Capital

Captain, Kid Pirates

Old Yakuza Boss